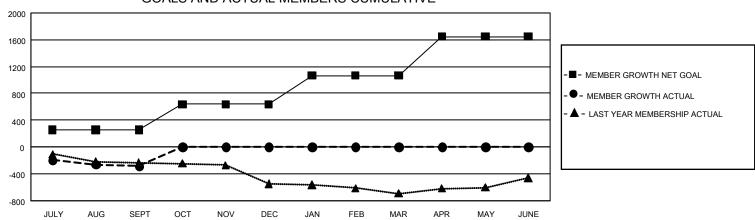

## GOALS AND ACTUAL MEMBERS CUMULATIVE

| DROPPED CLUBS: 5 |     | 56 CLUBS OF 504 ADDED 1 OR MORE<br>NEW MEMBERS | GENDER DISTRIBUTION  MALE 8,245 (54.39%) |                |       |
|------------------|-----|------------------------------------------------|------------------------------------------|----------------|-------|
|                  |     |                                                | MALE                                     | ,              |       |
|                  |     |                                                | FEMALE                                   | 6,913 (45.61%) |       |
| DROPPED MEMBERS  |     |                                                |                                          |                |       |
| DECEASED         | 39  | CLICK HERE FOR CUMULATIVE                      | TOTAL FAMILY UNIT MEMBERS                |                | 7,886 |
| CLUB CANCELLED 0 |     | MEMBERSHIP DATA                                |                                          |                | 4.000 |
| OTHER            | 372 |                                                | FAMILY MEMBERS PAYING HALF DUES 4        |                | 4,023 |
| TOTAL            | 411 |                                                |                                          |                |       |