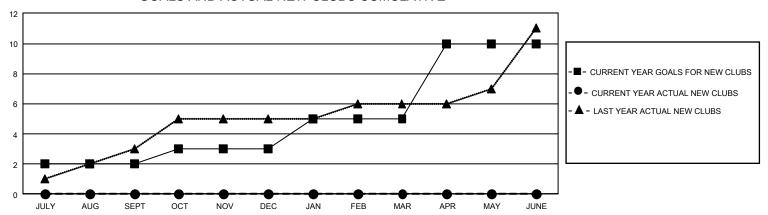

| 5             | JULY/AUG/SEPT         | 256                    | 142                     | 411                                                |  |  |
| OCT/NOV/DEC   | 3             | 0           | 0             | OCT/NOV/DEC           | 380                    | 0                       | 0                                                  |  |  |
| JAN/FEB/MAR   | 6             | 0           | 0             | JAN/FEB/MAR           | 430                    | 0                       | 0                                                  |  |  |
| APR/MAY/JUNE  | 15            | 0           | 0             | APR/MAY/JUNE          | 583                    | 0                       | 0                                                  |  |  |

## GOALS AND ACTUAL NEW CLUBS CUMULATIVE



## GOALS AND ACTUAL MEMBERS CUMULATIVE



| DROPPED CLUBS: 5 |     | 56 CLUBS OF 504 ADDED 1 OR MORE<br>NEW MEMBERS | GENDER DISTRIBUTION  MALE 8,245 (54.39%) |                |       |
|------------------|-----|------------------------------------------------|------------------------------------------|----------------|-------|
|                  |     |                                                | MALE                                     | ,              |       |
|                  |     |                                                | FEMALE                                   | 6,913 (45.61%) |       |
| DROPPED MEMBERS  |     |                                                |                                          |                |       |
| DECEASED         | 39  | CLICK HER